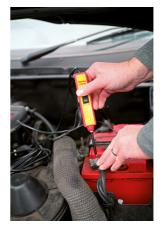

## Auto Probe 6-24 volt

Tests for voltage, continuity, short circuits and bad earths. Also suitable for energizing components such as motors, relays and fuel pumps on or off the vehicle. Complete with 4.5m of cable and crocodile clips. RoHS compliant.Powers up components prior to fitting: cooling fan motors, fuel pumps, window and sunroof motors, wiper motors, relays and lamps. Tests continuity in switches, relays, diodes, fuses and wiring looms. Tests polarity on cables and sockets, finds short circuit and bad earths. Powered by vehicles own 6-24volt DC power supply and complete with 4.5m cable. Fitted with sensitive trip device to prevent circuit damage. Computer safe.